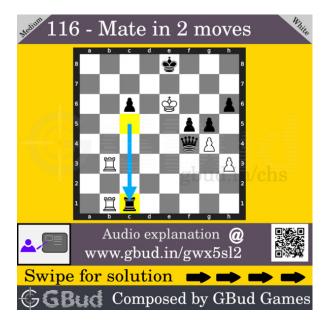

#### Medium chess puzzle 0116

Figure 1: Solve this medium chess puzzle 0116. Mate in 2 moves @ https://gbud.in/gwx5sl2

Figure 2: Solve this medium chess puzzle online with solution @ https://gbud.in/gwx5sl2

# Medium Chess puzzle # 0116 - Mate in 2 moves

Solve this medium chess puzzle and improve your chess games through improvement of your chess strategies and chess tactics.

Puzzle No: 0116

Difficulty level: medium

Description: Mate in 2 moves

Next Move: White

Player level: Intermediate

Short URL for puzzle: https://gbud.in/gwx5sl2