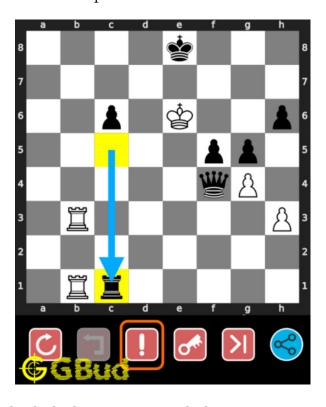

#### Move 1 Move by black

Figure 4: Rxc1

opponent's rook captures your queen. their rook is supported by their queen.