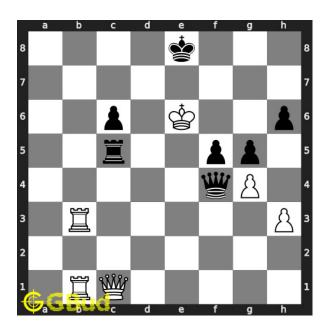

#### Move 2 Move by white

Figure 5: Rb8+

you did mind losing your queen. your rook in the battery formation sacrifices itself for a checkmate in next move.