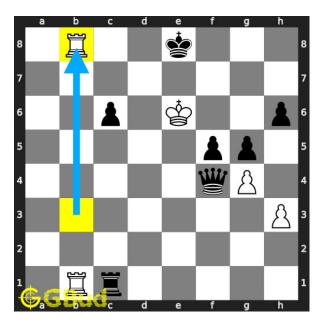

#### Move 4 Move by white

Figure 7: Rxb8#

your rook captures the opponent's queen and checkmate. this is called rook mate or box mate. this is how you can mate in 2 moves.