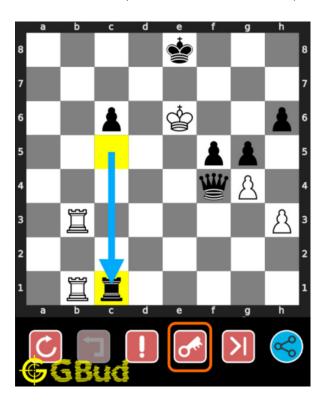

#### Solution 1

**Initial board position** This is the initial board position of medium chess puzzle 0116.

Figure 3: Initial board position of medium chess puzzle 0116