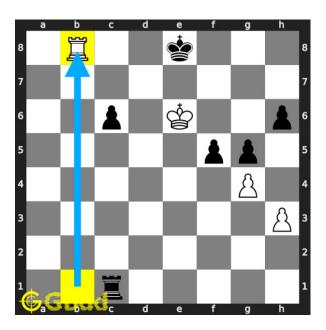

#### Move 2 Move by white

Figure 5: Rb8+

you did mind losing your queen. your rook in the battery formation sacrifices itself for a checkmate in next move.