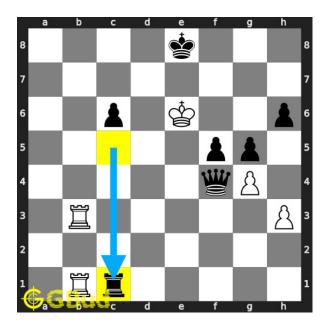

#### Solution 1

**Initial board position** This is the initial board position of medium chess puzzle 0116.

Figure 3: Initial board position of medium chess puzzle 0116

#### Move 1 Move by black

Figure 4: Rxc1

opponent's rook captures your queen. their rook is supported by their queen.