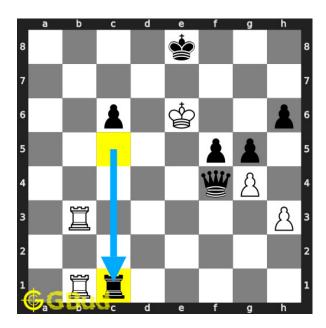

#### Move 3 Move by black

Figure 6: Qxb8

opponent's queen captures your rook as this is the only legal move available.