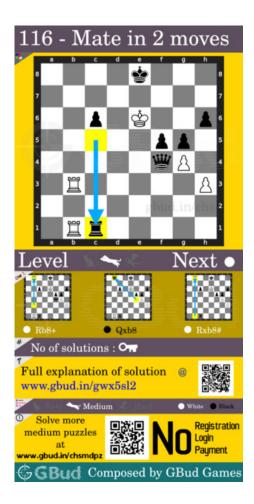

#### Categories of medium chess puzzle 0116

This medium chess puzzle falls in these categories.

- 1. Medium chess puzzles
- 2. Sacrifice puzzles in chess
- 3. Mate in 2 puzzles in chess
- 4. Endgame puzzles in chess
- 5. Battery puzzles in chess
- 6. Strategy puzzles in chess
- 7. Mate pattern puzzles in chess
- 8. Rook puzzles in chess