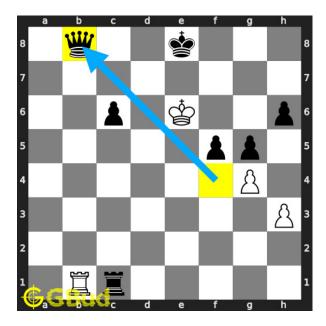

#### Medium chess puzzle 0116

Figure 1: Solve this medium chess puzzle 0116. Mate in 2 moves @ https://gbud.in/gwx5sl2

Figure 2: Solve this medium chess puzzle online with solution @ https://gbud.in/gwx5sl2

#### Move 1 Move by black

Figure 4: Rxc1

opponent's rook captures your queen. their rook is supported by their queen.