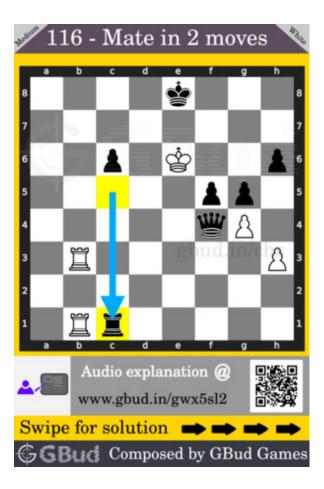

# Medium Chess puzzle # 0116 - Mate in 2 moves

Solve this medium chess puzzle and improve your chess games through improvement of your chess strategies and chess tactics.

Puzzle No: 0116

Difficulty level: medium

Description: Mate in 2 moves

Next Move: White

Player level: Intermediate

Short URL for puzzle: https://gbud.in/gwx5sl2

#### Medium chess puzzle 0116

Figure 1: Solve this medium chess puzzle 0116. Mate in 2 moves @ https://gbud.in/gwx5sl2

Figure 2: Solve this medium chess puzzle online with solution @ https://gbud.in/gwx5sl2